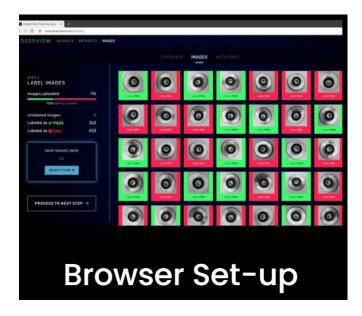

## Let's get Started.

We will come to your plant and install and test Deepview AI for two weeks with the correct lens and lighting

DEEDVIEW

We will train your staff how to teach the Neural Network. After a few days and more images, if it's not working to your satisfaction, we will pull the system out.