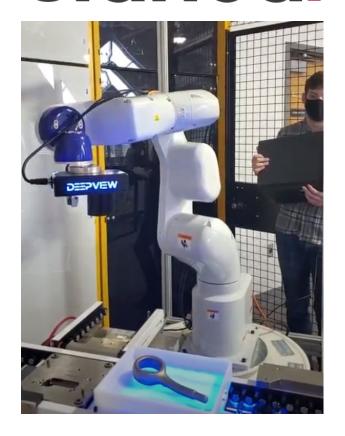

## Let's get Started.

We will come to your plant and install and test Deepview AI for two weeks with the correct lens and lighting

DEEDVIEW

We will train your staff how to teach the Neural Network. After a few days and more images, if it's not working to your satisfaction, we will pull the system out.